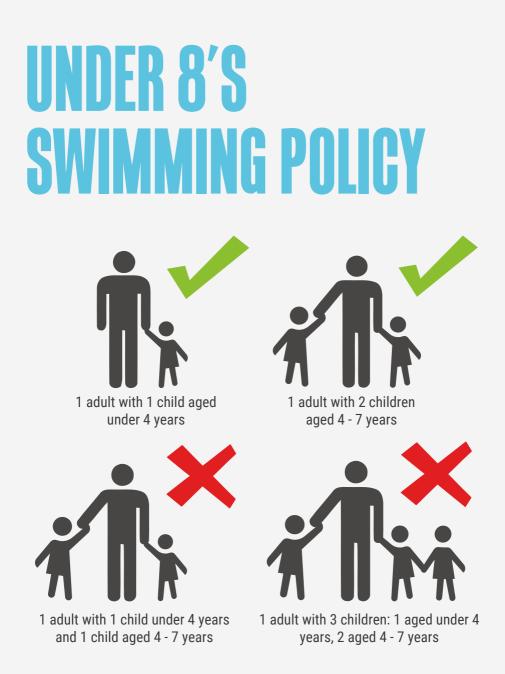

## **SMALL POOL - TERM TIME**

• Children under the age of 4 years should be accompanied and constantly supervised in the water by a responsible person aged at least 16 years; on a 1 to 1 basis in the main pool and a 2 - 1 basis in the small pool.

- Children aged between 4 and 7 years should be accompanied and constantly supervised in the water by a responsible person aged at least 16 years, on a 2 to 1 basis.

- Customers who suffer with epilepsy and do not take medication to control the condition must inform reception and be assisted in the water with a helper on a 1 to 1 basis.