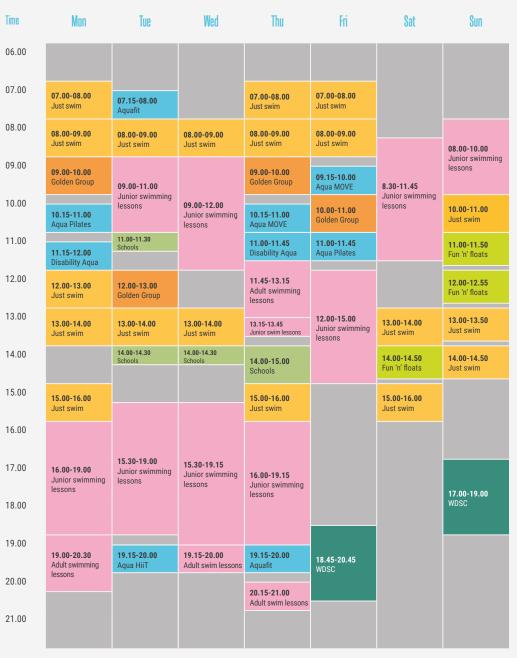

## MAIN POOL - TERM TIME

| Time  | Mon                                                                                  |                                         | Tue                                                                    |                                            | Wed                                              |                                            | Thu                                                                               |                               | Fri                                                                 |                               | Sat                                  |                                           | Sun                                  |                              |
|-------|--------------------------------------------------------------------------------------|-----------------------------------------|------------------------------------------------------------------------|--------------------------------------------|--------------------------------------------------|--------------------------------------------|-----------------------------------------------------------------------------------|-------------------------------|---------------------------------------------------------------------|-------------------------------|--------------------------------------|-------------------------------------------|--------------------------------------|------------------------------|
| 06.00 | <b>06.00-07.00</b><br>Earlybirds                                                     |                                         | 06.00-<br>07.00<br>Earlybirds 06.30-                                   |                                            | <b>06.00-07.00</b><br>Earlybirds                 |                                            | <b>06.00-07.00</b><br>Earlybirds                                                  |                               | <b>06.00-07.00</b><br>Earlybirds                                    |                               |                                      |                                           |                                      |                              |
| 07.00 | <b>07.00-08.00</b><br>Earlybirds                                                     |                                         | 07.00-<br>08.00<br>Earlybirds                                          | 08.00<br>Swimfit<br>Masters                | <b>07.00-</b><br><b>08.00</b><br>Earlybirds      | 07.15-08.00<br>Adult stroke<br>technique   |                                                                                   |                               | <b>07.00-08.00</b><br>Earlybirds                                    |                               | 07.00-<br>08.30<br>5 subbids Swimfit |                                           | <b>07.00-08.00</b><br>Earlybirds     |                              |
| 08.00 | <b>08.00-09.00</b><br>Just lanes                                                     |                                         | <b>08.00-09.00</b><br>Just lanes                                       |                                            | 08.00-<br>09.00<br>Deep Water<br>Just swim       | <b>08.15-09.00</b><br>Aquafit              | <b>08.00-09.00</b><br>Just lanes                                                  |                               | 08.00-<br>09.00<br>Deep Water<br>Just swim                          | <b>08.15-09.00</b><br>Aquafit | Earlybirds Masters                   |                                           | <b>08.00-09.00</b><br>Earlybirds     |                              |
| 09.00 | 09.15-<br>10.05<br>Schools<br>09.15-10.00<br>Aqua<br>Jogging                         |                                         | 09.00-<br>10.00<br>Deep Water<br>Just swim                             | <b>09.15-10.00</b><br>Aquafit              | <b>09.00-11.30</b><br>Schools                    |                                            | 09.00-<br>10.00<br>Deep Water<br>Just swim                                        | <b>09.15-10.00</b><br>Aquafit | 09.00-<br>10.00<br>Just lanes                                       |                               |                                      |                                           | 09.00-<br>10.00<br>Just lanes        |                              |
| 10.00 | 10.00-<br>11.00<br>Just lanes                                                        |                                         | <b>10.00-</b><br><b>11.00</b><br>Just lanes                            | 10.20-                                     | <b>10.15-11.00</b><br>Deep Water<br>Pump         |                                            | <b>10.00-1</b><br>Just lane                                                       |                               | 10.00-<br>11.00<br>Just swim                                        | 11.00 12.00                   |                                      | 08.30-12.15<br>Junior swimming<br>lessons |                                      | 09.30-<br>11.00<br>JSL       |
| 11.00 | <b>11.00-12.00</b><br>Just lanes                                                     | D                                       | 11.00-<br>12.00<br>Just swim                                           | 12.00<br>Schools                           | 11.00-<br>12.00<br>Just lanes                    |                                            | 11.00-11.45<br>Adult swim<br>lessons                                              | 11.00-<br>12.00<br>Schools    | 11.00-<br>12.00<br>Just lanes                                       |                               |                                      |                                           | <b>11.00-11.55</b><br>Fun 'n' floats |                              |
| 12.00 | 13.00 12.                                                                            | . <b>00-</b><br>. <b>45</b><br>ıa Zumba | 12.00-13.00<br>Lunchtime lanes                                         |                                            | 12.00-13.00<br>Lunchtime lanes                   |                                            | 12.00-13.00<br>Lunchtime lanes                                                    |                               | <b>12.00-13.00</b><br>Lunchtime lanes                               |                               |                                      |                                           | 12.00-<br>13.00<br>Just lanes        | 12.00-<br>13.00<br>Just swim |
| 13.00 |                                                                                      | 3.00-                                   | 13.00-14.00<br>Schools<br>14.00-15.00<br>Just lanes                    |                                            | 13.00-<br>14.00<br>Just lanes                    | nes<br>13.20-<br>15.00<br>Schools          | <b>13.00-</b><br><b>14.00</b><br>Just lanes                                       |                               | <b>13.00-14.00</b><br>Just lanes                                    |                               | <b>13.00-13.55</b><br>Fun 'n' floats |                                           | <b>13.00-14.00</b><br>Fun 'n' floats |                              |
| 14.00 |                                                                                      | 5.00<br>chools                          |                                                                        |                                            | 14.00-<br>15.00<br>Just lanes                    |                                            | 14.00-<br>15.00<br>Just lanes                                                     | 14.00-<br>15.00<br>Just lanes | 14.00-<br>15.00<br>Schools                                          | 14.00-<br>15.00<br>Just lanes | 14.00-<br>15.00<br>Just swim         | 14.00-<br>15.00<br>Just lanes             | 14.00-<br>15.00<br>Just swim         |                              |
| 15.00 | <b>15.00-16.00</b><br>Just swim                                                      |                                         | <b>15.00-</b><br><b>16.00</b><br>Just lanes                            | <b>15.00-</b><br><b>16.00</b><br>Just swim | <b>15.00-</b><br><b>16.00</b><br>Just lanes      | <b>15.00-</b><br><b>16.00</b><br>Just swim | <b>15.00-1</b> (<br>Just lane                                                     |                               | <b>15.00-16.00</b><br>Just lanes                                    |                               | <b>15.00-16.00</b><br>Just lanes     |                                           | <b>15.00-16.00</b><br>Just lanes     |                              |
| 16.00 | 16.00-19.00<br>Junior swimming<br>lessons                                            |                                         | 16.00-18.00<br>Junior swimming<br>lessons<br>18.00-19.00<br>Just lanes |                                            | <b>16.00-18.45</b><br>Junior swimming<br>lessons |                                            | 16.00-19.00<br>Junior swimming<br>lessons<br>18.45-20.15<br>Adult swim<br>lessons |                               | <b>16.00-17.00</b><br>Just swim<br><b>17.00-18.00</b><br>Just lanes |                               | 16.00-19.00<br>WDSC                  |                                           | 16.00-20.00<br>WDSC                  |                              |
| 17.00 |                                                                                      |                                         |                                                                        |                                            |                                                  |                                            |                                                                                   |                               |                                                                     |                               |                                      |                                           |                                      |                              |
| 18.00 |                                                                                      |                                         |                                                                        |                                            |                                                  |                                            |                                                                                   |                               | 18.00-21.30                                                         |                               |                                      |                                           |                                      |                              |
| 19.00 | 18.30- 20.00   20.00- Adult   lanes 19.00-   21.15 Adult   Adult WDSC   swim lessons |                                         | 19.00-21.00<br>WDSC                                                    |                                            | 18.45-21.30<br>WDSC                              |                                            |                                                                                   |                               |                                                                     |                               |                                      |                                           |                                      |                              |
| 20.00 |                                                                                      |                                         |                                                                        |                                            |                                                  |                                            | 20.15-<br>21.00                                                                   | 20.00-<br>20.15- 21.00        |                                                                     | WDSC                          |                                      |                                           |                                      |                              |
| 21.00 |                                                                                      |                                         |                                                                        |                                            |                                                  |                                            |                                                                                   |                               |                                                                     |                               |                                      |                                           |                                      |                              |