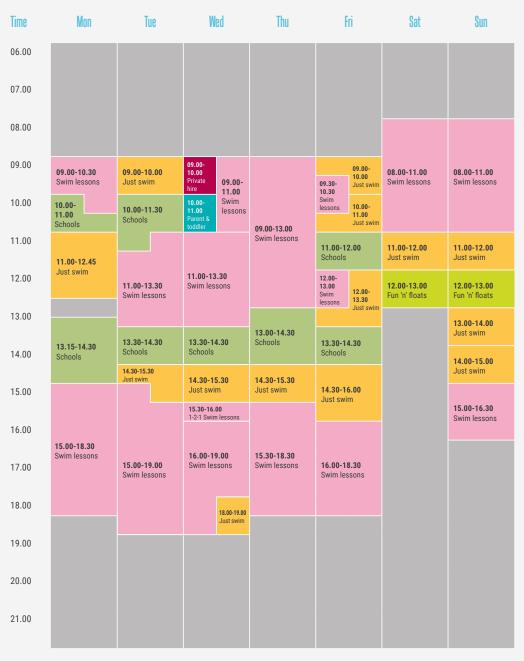

## **SMALL POOL - TERMTIME**

\*Disability swim is for people of all ages with learning difficulties and disabilities. † Deep end unavailable for Public swimming. • All under 8's must be accompanied by an adult at all times (please refer to our Under 8's Swimming Policy overleaf). • Aqua nappies must be worn by under 3's. • Last admission 1 hour prior to closing. • All sessions are booked separately for the main and small pools – users are not permitted to cross between pools during their swim session. • Please note that the pool will be cleared 5 mins before the end of all swim sessions. • Private lessons may be taking place in any area of the pools at any time. • We reserve the right to change activities at short notice.