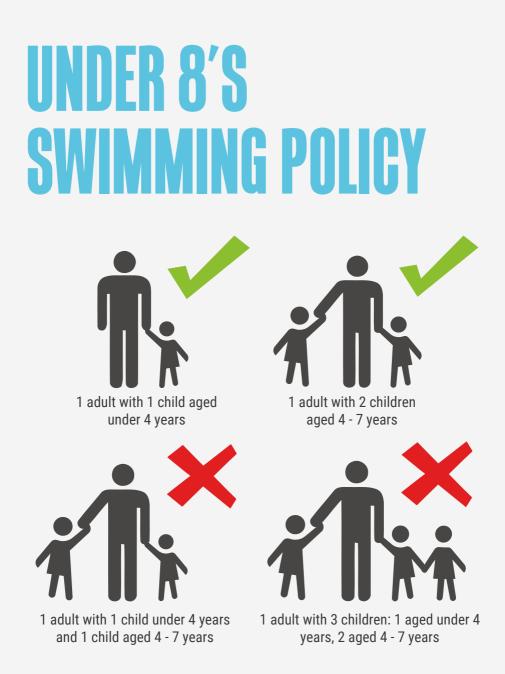

## **SMALL POOL - TERMTIME**

\*Disability swim is for people of all ages with learning difficulties and disabilities. † Deep end unavailable for Public swimming. • All under 8's must be accompanied by an adult at all times (please refer to our Under 8's Swimming Policy overleaf). • Aqua nappies must be worn by under 3's. • Last admission 1 hour prior to closing. • All sessions are booked separately for the main and small pools – users are not permitted to cross between pools during their swim session. • Please note that the pool will be cleared 5 mins before the end of all swim sessions. • Private lessons may be taking place in any area of the pools at any time. • We reserve the right to change activities at short notice.

Supervising adult must be at least 16 years of age and remain in the same pool as the child/ren. Supervising adult must ensure all non-swimmers wear approved swimming aids at all times.