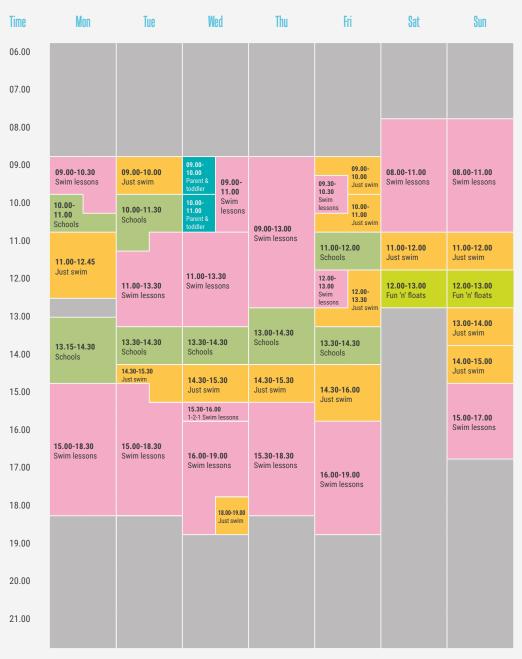

## **SMALL POOL - TERMTIME**

\*Disability swim is for people of all ages with learning difficulties and disabilities. † Deep end unavailable for Public swimming. • All under 8's must be accompanied by an adult at all times (please refer to our Under 8's Swimming Policy overleaf). • Aqua nappies must be worn by under 3's. • Last admission 1 hour prior to closing. • All sessions are booked separately for the main and small pools – users are not permitted to cross between pools during their swim session. • Please note that the pool will be cleared 5 mins before the end of all swim sessions. • Private lessons may be taking place in any area of the pools at any time. • We reserve the right to change activities at short notice.