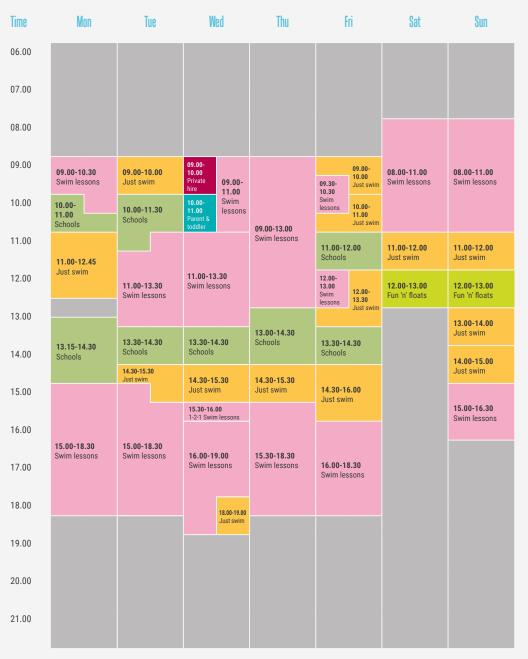

## **SMALL POOL - TERMTIME**

\*Disability swim is for people of all ages with learning difficulties and disabilities. † Deep end unavailable for Public swimming. • All under 8's must be accompanied by an adult at all times (please refer to our Under 8's Swimming Policy overleaf). • Aqua nappies must be worn by under 3's. • Last admission 1 hour prior to closing. • All sessions are booked separately for the main and small pools – users are not permitted to cross between pools during their swim session. • Please note that the pool will be cleared 5 mins before the end of all swim sessions. • Private lessons may be taking place in any area of the pools at any time. • We reserve the right to change activities at short notice.